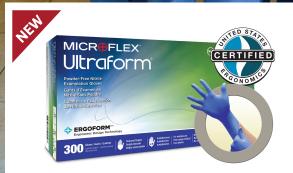

## your favourite glove NOW IN HALF SIZES

 ORDER INFORMATION

 XS/S
 [AN-UF-524-XSS]
 S/M
 [AN-UF-524-SM]
 M/L
 [AN-UF-524-ML]

300 gloves / box to reduce waste

## MICROFLEX<sup>®</sup> Ultraform<sup>®</sup> Half Sizes The only ergonomic exam glove in half sizes

With our breakthrough ERGOFORM<sup>™</sup> Design Technology, MICROFLEX<sup>®</sup> Ultraform<sup>®</sup> is the first ergonomic examination glove to be offered in half sizes, providing every wearer with a personalised fit. The thin, lightweight nitrile material offers the protection and tactile sensitivity necessary during delicate procedures, while the advanced design and tailored fit keeps wearers comfortable patient after patient, day after day.

MICROFLEX<sup>®</sup> Ultraform<sup>®</sup>. Beyond Protection.

Scan the QR code to order or learn more